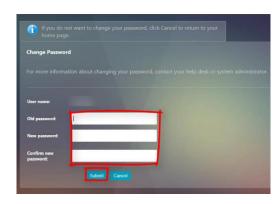

## Changing your password (continued)

- 1. Enter your eChart credentials, click Log On button
- 2. Enter the old password, then new password twice
- 3. Click the Submit button

Your password has been changed, you can close the window and relaunch eChart.