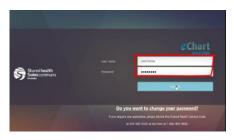

# Logging into eChart through the web browser

You will be given a username and temporary password by your Authorized Sponsor, Authorized Account Requester or trainer, and must change your password when you log in for the first time.

- 1. To begin, enter the username and temporary password
- 2. Select the Log On button
- 3. eChart will prompt you to change your password