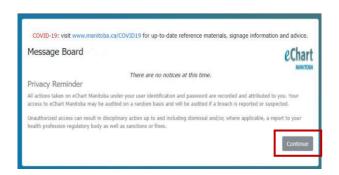

## **Message Board**

The Message Board displays eChart notifications and the privacy reminder as shown below. The Message Board will appear the first time you log in each day per workstation. It will appear again during the day if there are changes to the notifications.

After reading the Message Board, click the Continue button on the bottom right