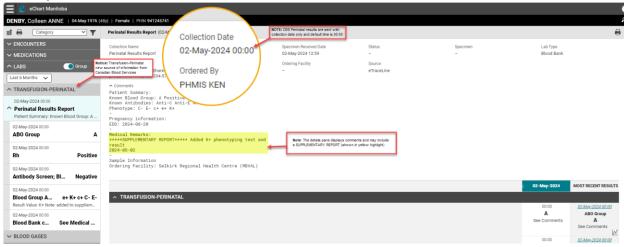

## **Example of a Perinatal result:**

When viewing Transfusion Medicine or Perinatal results in the original eChart version, comments are best viewed in print preview.