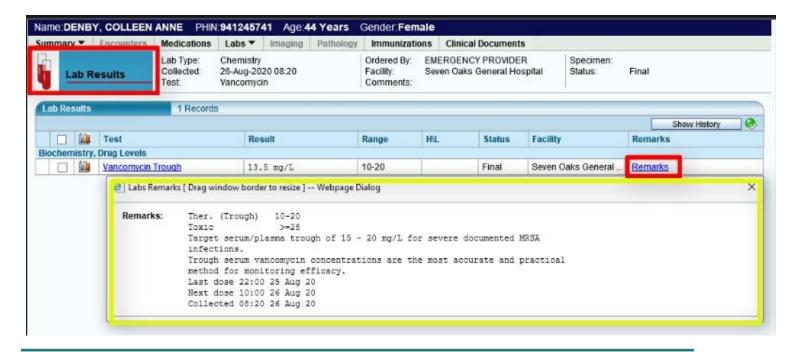

Labs may send additional information in the remarks related to the test/result such as reference ranges or comments to support the interpretation of the result. By clicking on **Remarks**, Lab Remarks will display when there is a lengthy result or lengthy comment.

#### **Lab Results**

To view Remarks:

- 1. Click on the Labs tab and Laboratory to display the results for the selected patient.
- 2. Click on the **Collected Date** to view the test results, to view the remarks select **Remarks**.