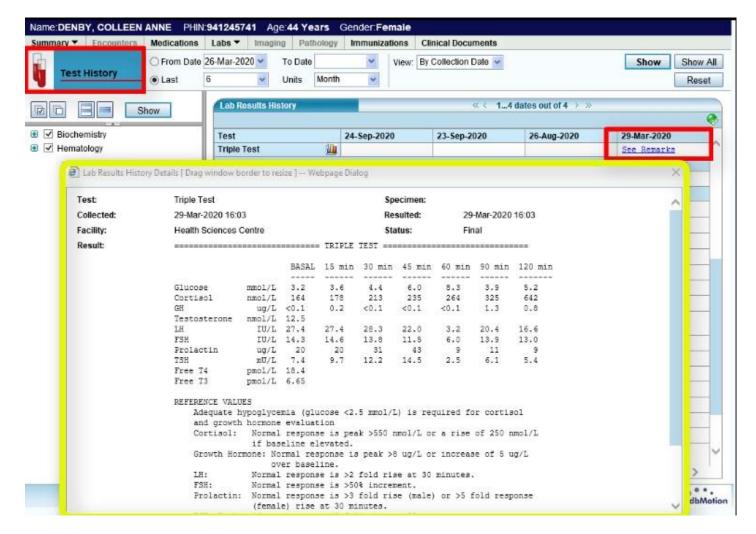

## **Test History**

To view See Remarks:

Click See Remarks to view the Lab Results History Details.